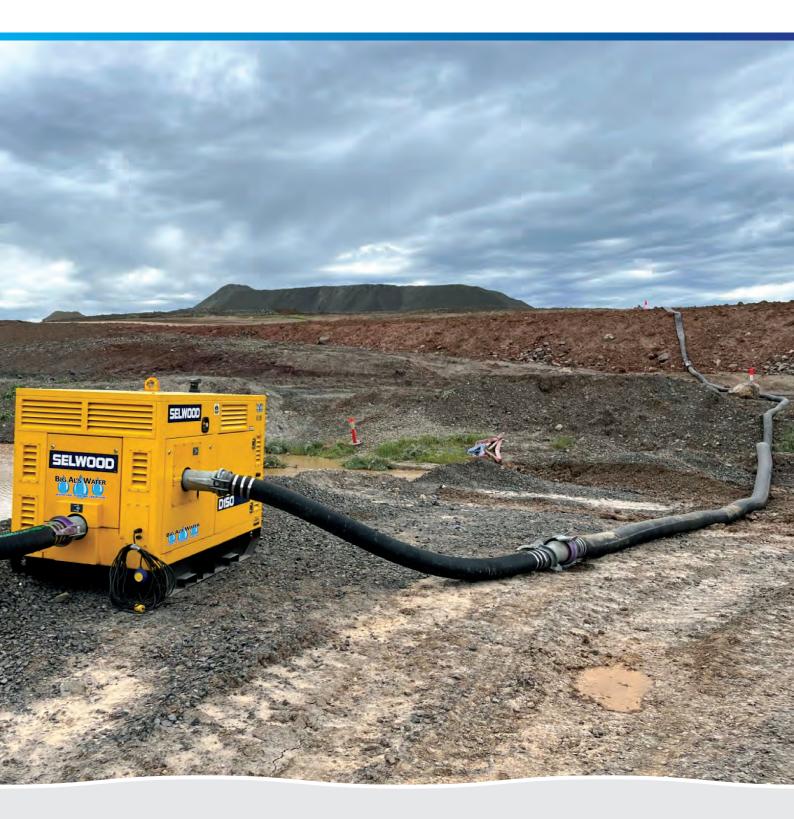

#### **Diesel Pumps**

Various High Head Pumps 3" Trash Pump 3" D75 4" D100, S100 , H100 6" Trailer mounted 6" D150, S150, S150M

8" D200, HH220i

Auto prime, Auto Float start. Various other pumps on request. Up to 26 inch.

### **Suction Hose**

3" Heavy Duty Suction Hose (5m)
4" Heavy Duty Suction Hose (5m)
6" Heavy Duty Suction Hose (3m)
8" Heavy Duty Suction Hose (3m)

Strainers supplied with Suction hoses

### Layflat Hose

2" Heavy Duty Layflat
3" Heavy Duty Layflat
4" Heavy Duty Layflat
6" Heavy Duty Layflat
8" Heavy Duty Layflat

Various lengths up to 100m