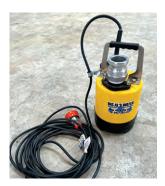

### **Electric Pumps**

Various High Head Pumps

- 2" Submersible Pump
- 3" Submersible Pump
- 3" Bore Pump
- 4" Submersible Pump
- 6" Submersible Flood