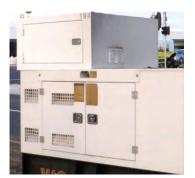

### Generators

| 10kva - 20kva |
|---------------|
| 30kva -40kva  |
| 60kva -80kva  |
| 110kva        |
| 150kva        |
|               |

10kva-20kva available with 400L long range tanks Single and 3 Phase