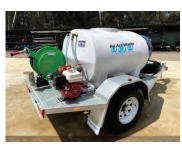

### **Pumps, Standpipes, Hoses**

### **Stand Pipes**

4" Auto Prime 4" Trailer Mount - Petrol 6" Trailer Mount 6" Skid Mount

Standpipe and pump packages available