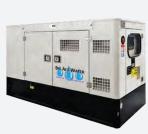

### Generators

| 10kva - 20kva |
|---------------|
| 30kva -40kva  |
| 60kva -80kva  |
| 110kva        |
| 150kva        |
|               |

10kva-20kva available with 400L long range tanks Single and 3 Phase