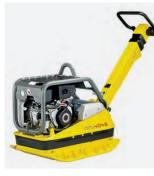

### DPU's and Vibe Plates

| DPU's  | Vibe Plates |
|--------|-------------|
| 332kgs | 77kgs       |
|        | 100kgs      |