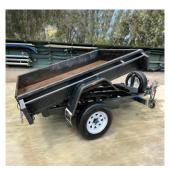

### Trailers

| 6x4 - Single Axle        |
|--------------------------|
| 7x4 - 1800L Fuel Trailer |
| 7x4 - Tipper             |
| 8x5 - Tandem             |
| 9x5 - Tandem             |
|                          |