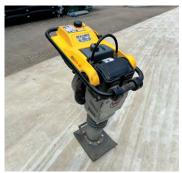

### Leg Rammers

| Petrol | Cordless |  |
|--------|----------|--|
| 60kgs  | 30kgs    |  |
|        | 50kgs    |  |
|        | 60kgs    |  |
|        |          |  |

Available in Petrol and Environmentally friendly cordless models